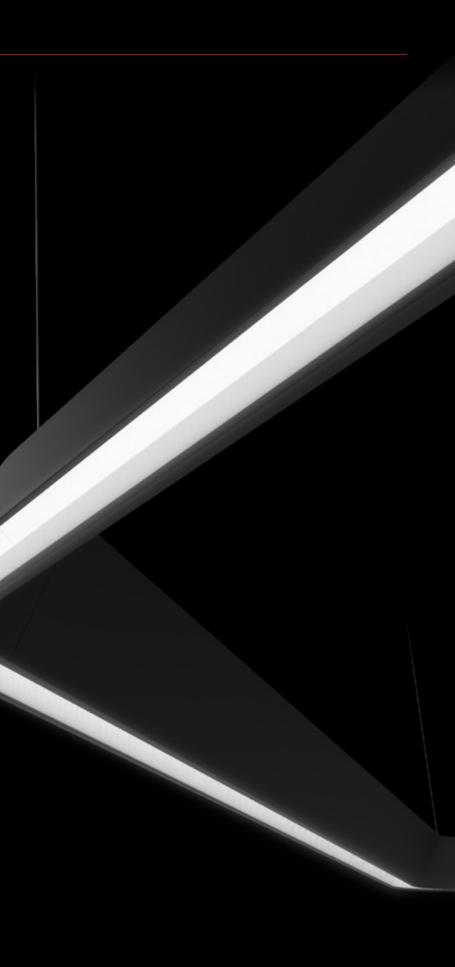

## LIGHT DISTRIBUTION

Relay offers a lens-free direct distribution for reduced glare or high performance indirect optics that illuminate for various batwing distributions.

<u>a·light</u>

#### **QUALITY RESULTS**

High performance TIR optics illuminate for more controled and efficient light.