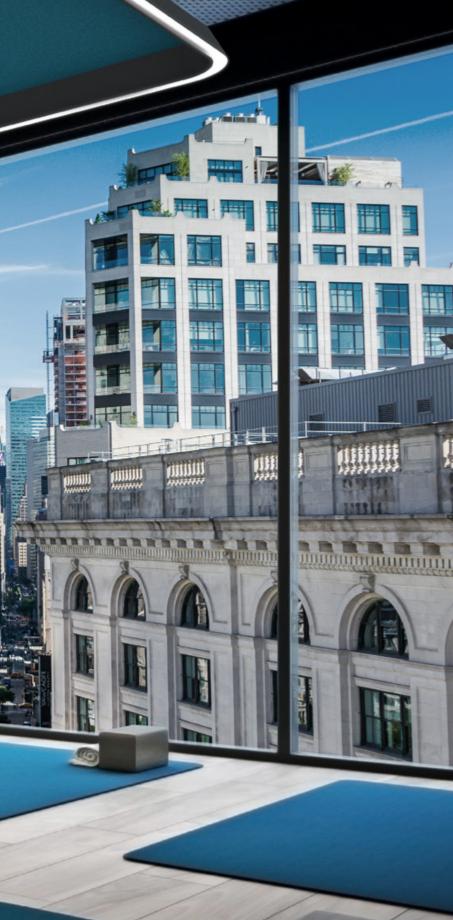

## UPSCALE APPLICATIONS

Designed for high ceilings, large open areas and high-end environments, Relay is made to elevate a space.

11 1 12

a·light

A BIBION