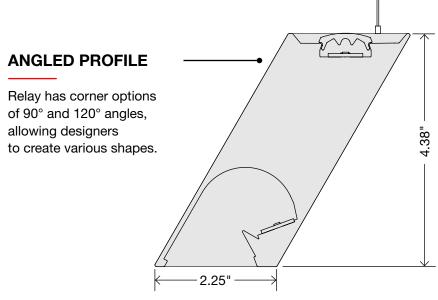

### LENGTH AND SIZE

Relay's linear segments are available in increments of 6", from 2 feet up to 8 feet.