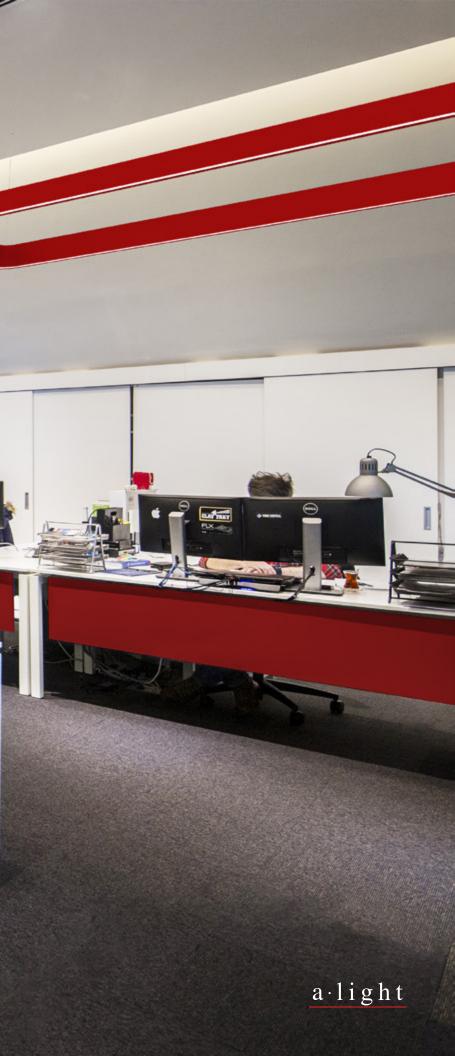

## UPSCALE APPLICATIONS

Designed for high ceilings, large open areas and high-end environments, Relay is made to elevate a space.

11 1 12

a·light

A BIBION