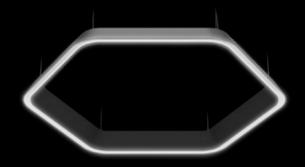

## SHAPED FOR DESIGN

With curved and softened design elements, configure diverse geometric patterns with Relay.

0

E NYZMA

10

## LIGHT CONTINUITY

Experience seamless illumination with fully lit corners across all Relay shapes.

a·light