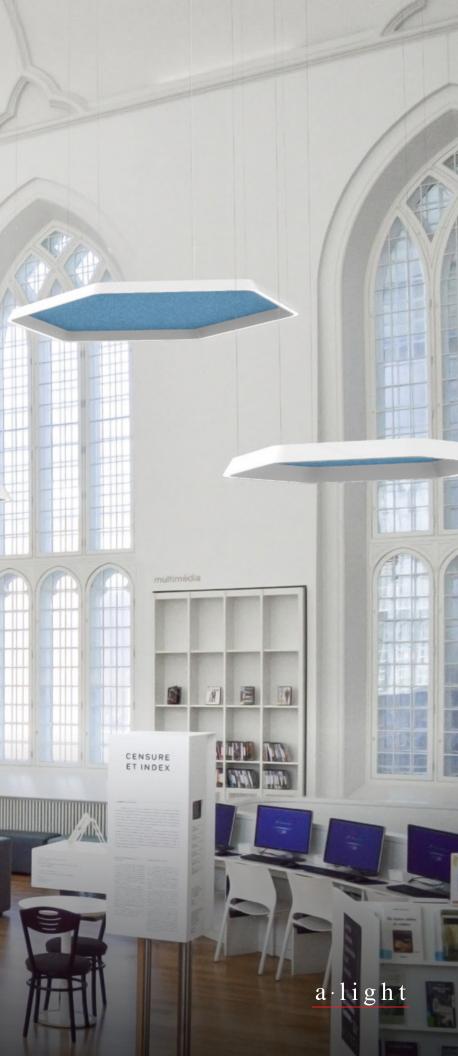

### UNDISTURBED MOMENTS

ELLER BARRAR TOTOT

- CO.

111111

AUIT

C

Relay's acoustic panels create a colorful and quiet atmosphere.

6

## ACOUSTIC FELT COLORS

Made from recyclable polyester (PET) and sourced from recycled bottles, Relay's acoustic felt panels are available in 30 colors.