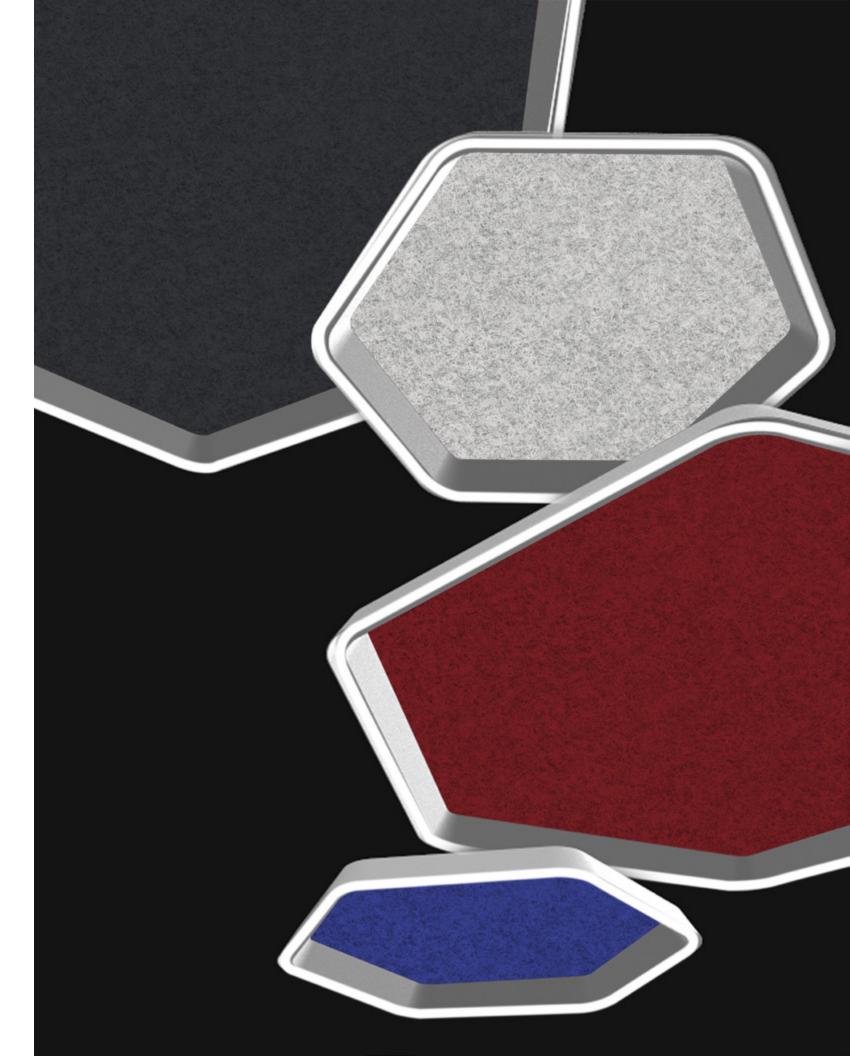

### UNDISTURBED MOMENTS

ELLER BARRAR TOTOT

- CO.

111111

AUIT

C

Relay's acoustic panels create a colorful and quiet atmosphere.

6

## ACOUSTIC FELT COLORS

Made from recyclable polyester (PET) and sourced from recycled bottles, Relay's acoustic felt panels are available in 30 colors.