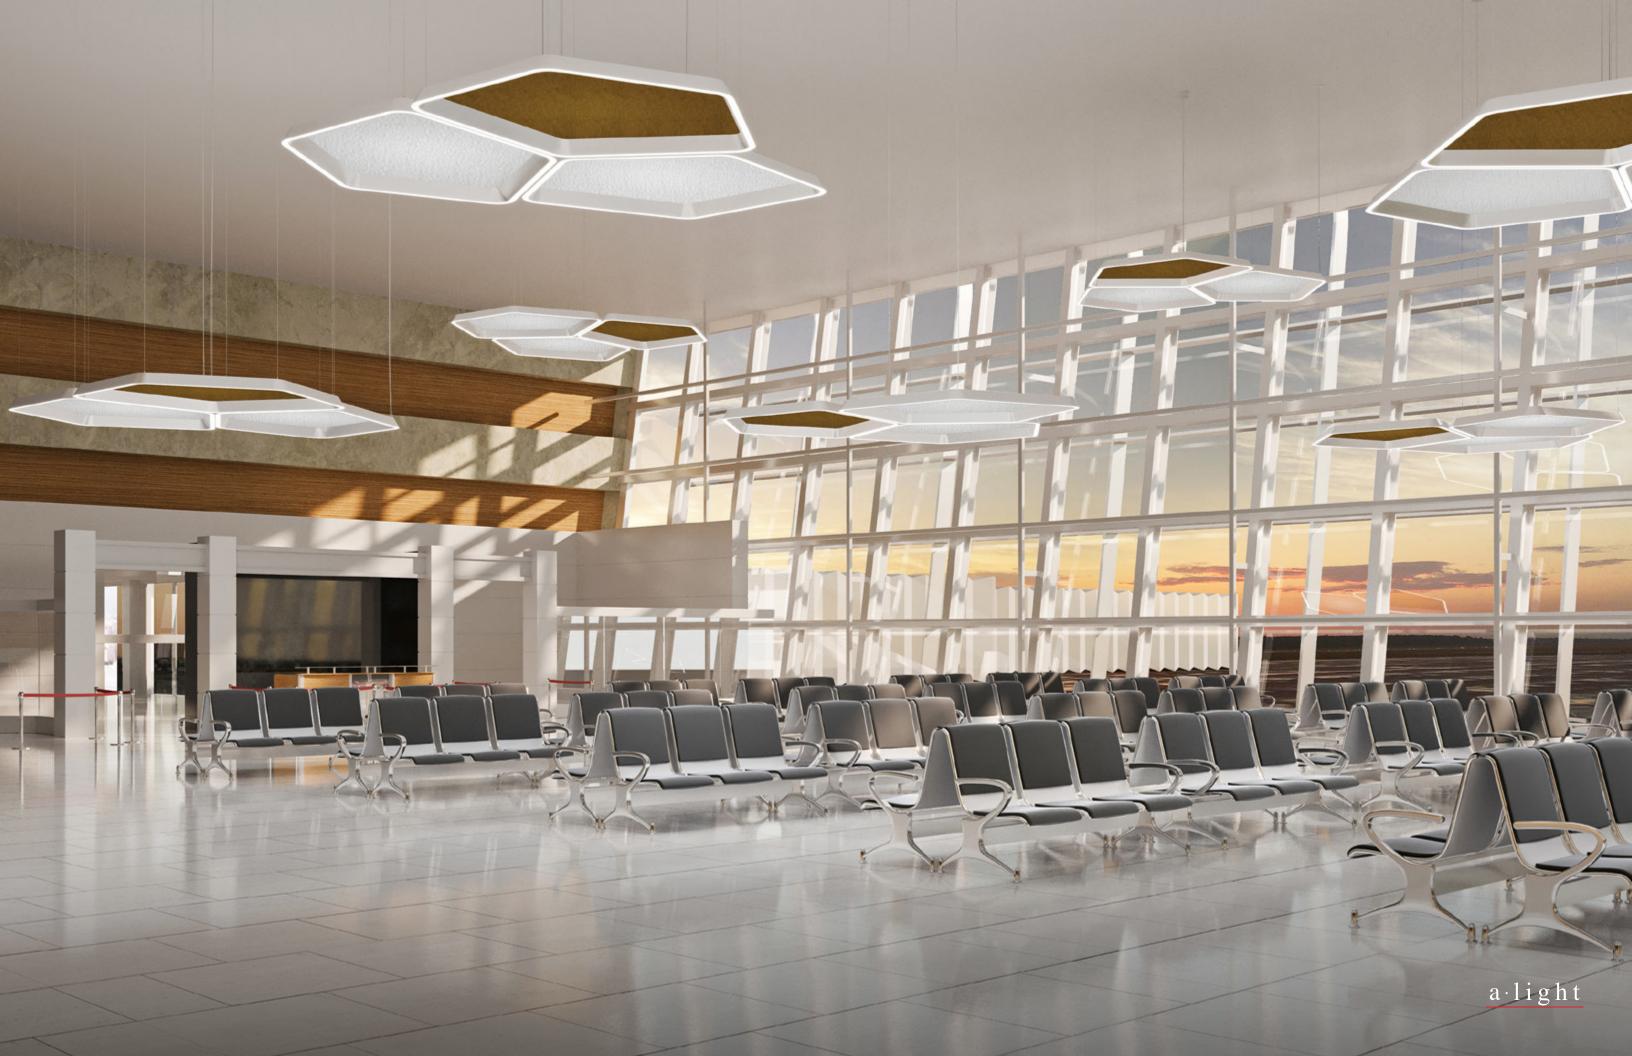

### UNDISTURBED MOMENTS

ELLER BARRAR TOTOT

- CO.

111111

AUIT

C

Relay's acoustic panels create a colorful and quiet atmosphere.

6

## ACOUSTIC FELT COLORS

Made from recyclable polyester (PET) and sourced from recycled bottles, Relay's acoustic felt panels are available in 30 colors.