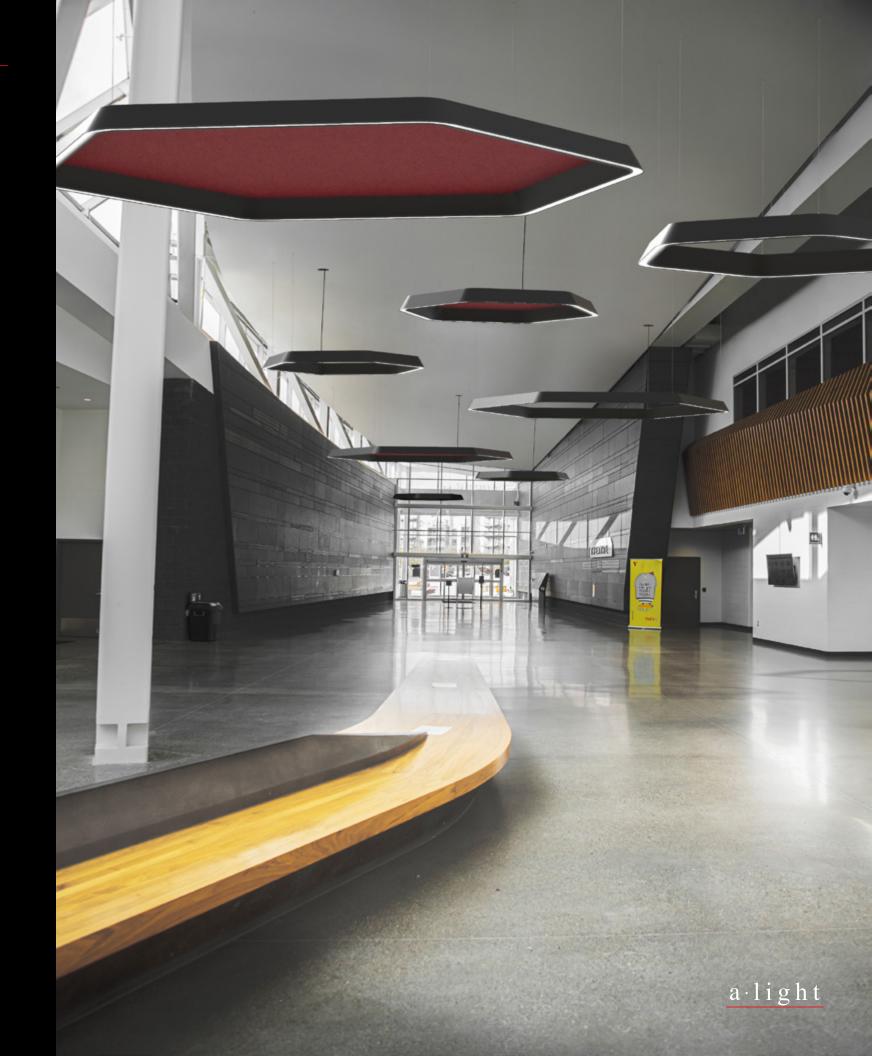

## UPSCALE APPLICATIONS

Designed for high ceilings, large open areas and high-end environments, Relay is made to elevate a space.

11 1 12

a·light

A BIBION

## DESIGN VERSATILITY

Choose from Relay's three standard finishes or specify unique color options through collaborating with our Customer Care team. 2

MUTER